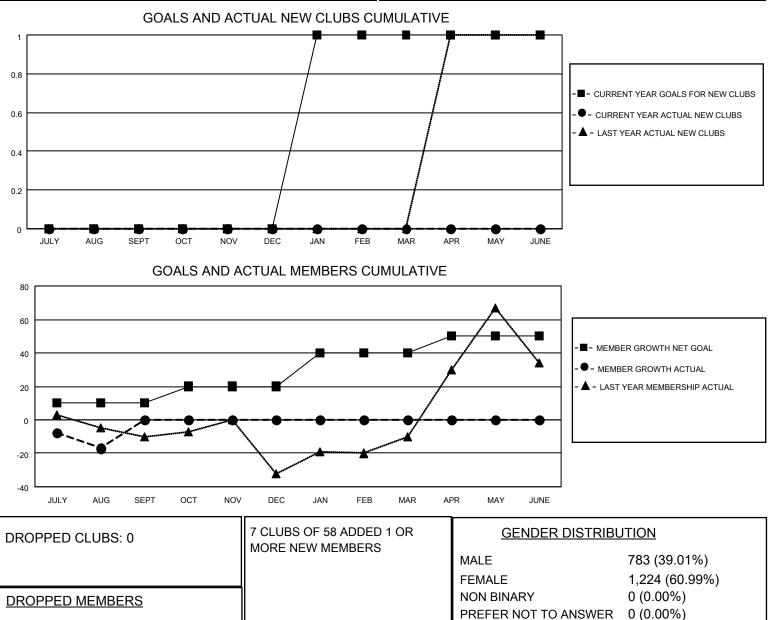

## LOCATION JAMAICA

District 60 B

Results as of: 8/31/2022

| Clubs                 |               |           |               | Members               |                        |                         |                                                    |
|-----------------------|---------------|-----------|---------------|-----------------------|------------------------|-------------------------|----------------------------------------------------|
| RESULTS FOR 2022-2023 |               |           |               | RESULTS FOR 2022-2023 |                        |                         |                                                    |
| QUARTER               | NEW CLUB GOAL | NEW CLUBS | DROPPED CLUBS | QUARTER               | BER GROWTH NET<br>GOAL | MEMBER GROWTH<br>ACTUAL | DROPPED<br>MEMBERS ACTUAL<br>(including transfers) |
| JULY/AUG/SEPT         | 0             | 0         | 0             | JULY/AUG/SEPT         | 10                     | 11                      | 28                                                 |
| OCT/NOV/DEC           | 0             | 0         | 0             | OCT/NOV/DEC           | 10                     | 0                       | 0                                                  |
| JAN/FEB/MAR           | 1             | 0         | 0             | JAN/FEB/MAR           | 20                     | 0                       | 0                                                  |
| APR/MAY/JUNE          | 0             | 0         | 0             | APR/MAY/JUNE          | 10                     | 0                       | 0                                                  |